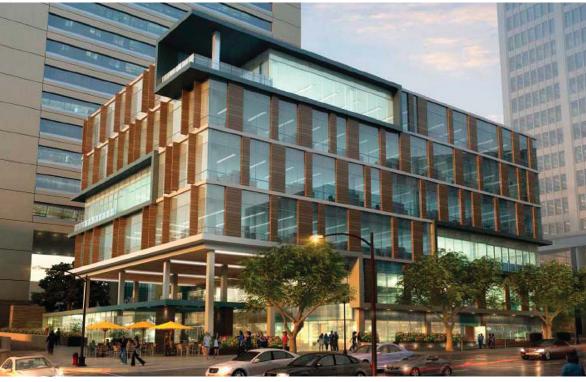

# **SCALE** COMPARISON C1

OAKLAND PARK | DIXIE LOTS +/- 2.98 ACRES

MIAMI BEACH | LINCOLN ROAD

# **SCALE** COMPARISON C2