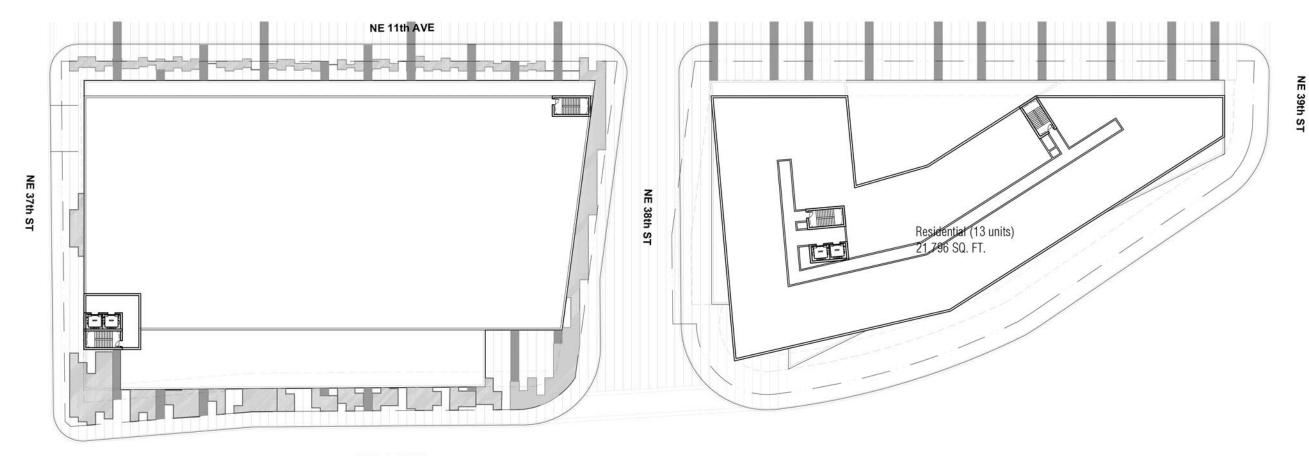

Ponce City Market, Atlanta, GA

N Dixie HWY

Plans

**July 18, 2017** 

f 305.577.4521

Fifth Floor

N Dixie HWY

Lot One Summary

Parking 85 Space Lot Two Summary

21,810 SF Retail Residential 64 units

Oakland Park, Florida

Plans

Rendering

ZYSCOVICH MARCHITECTS

Renderings

N Dixie HWY

f 305.577.4521

**July 18, 2017** 

Fifth Floor

N Dixie HWY

Lot One Summary

Retail 31,549 SF Parking 261 Spaces Lot Two Summary

Oakland Park, Florida

Retail 21,810 SF Residential 64 units