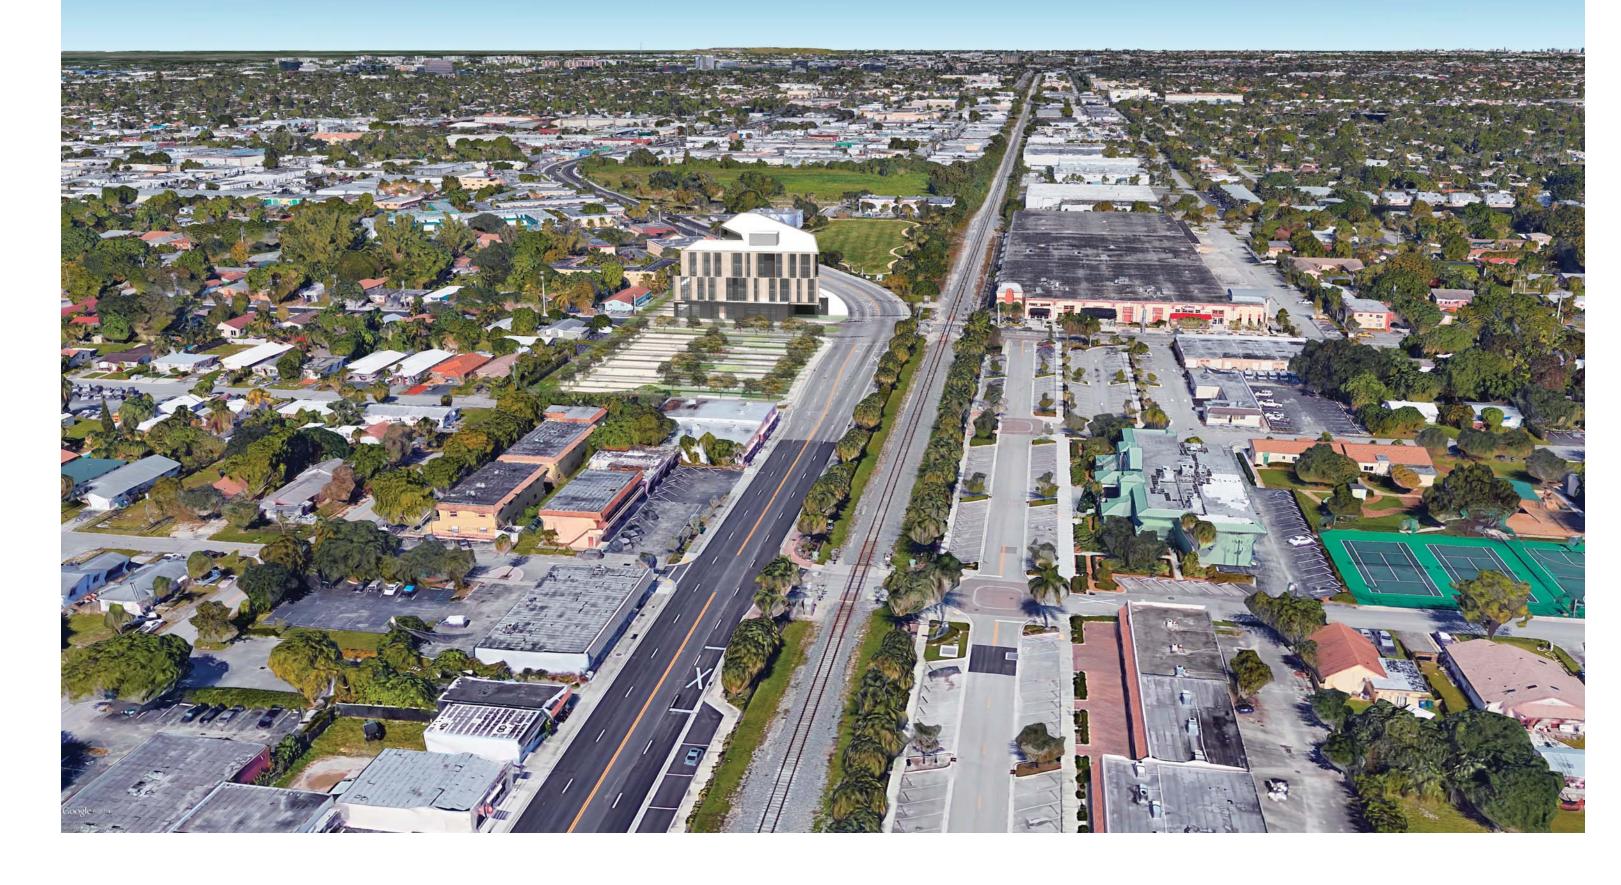

Ponce City Market, Atlanta, GA

N Dixie HWY

Plans

**July 18, 2017** 

f 305.577.4521

Fifth Floor

N Dixie HWY

Lot One Summary

Parking 85 Space Lot Two Summary

21,810 SF Retail Residential 64 units

Oakland Park, Florida

Plans

Rendering

ZYSCOVICH MARCHITECTS

Renderings

N Dixie HWY

f 305.577.4521

**July 18, 2017** 

Fifth Floor

N Dixie HWY

Lot One Summary

Retail 31,549 SF Parking 261 Spaces Lot Two Summary

Oakland Park, Florida

Retail 21,810 SF Residential 64 units