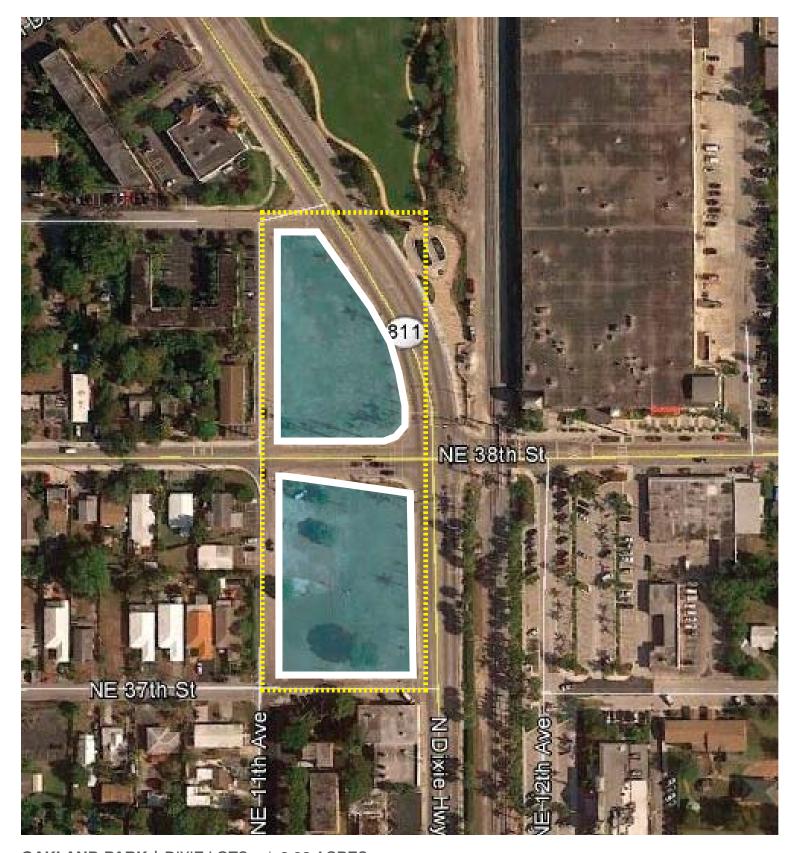

July 18, 2017

OAKLAND PARK | DIXIE LOTS +/- 2.98 ACRES

**DELRAY BEACH** | PINEAPPLE GROVE ARTS DISTRICT

## **SCALE** COMPARISON A1

OAKLAND PARK | DIXIE LOTS +/- 2.98 ACRES

**DELRAY BEACH | PINEAPPLE GROVE ARTS DISTRICT** 

- Delray Beach Arts Parking Garage
   Old School Square (performance, exhibition, event venue)
   Crest Theatre at Old Square