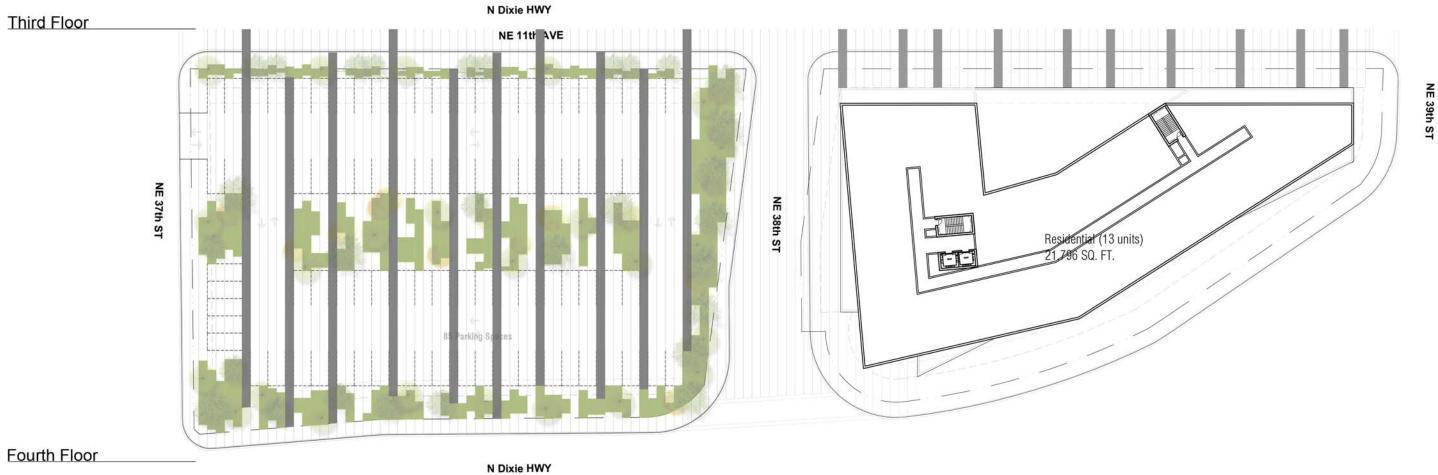

f 305.577.4521

**July 18, 2017** 

Fifth Floor

N Dixie HWY

Lot One Summary

Retail 31,549 SF Parking 261 Spaces Lot Two Summary

Oakland Park, Florida

Retail 21,810 SF Residential 64 units