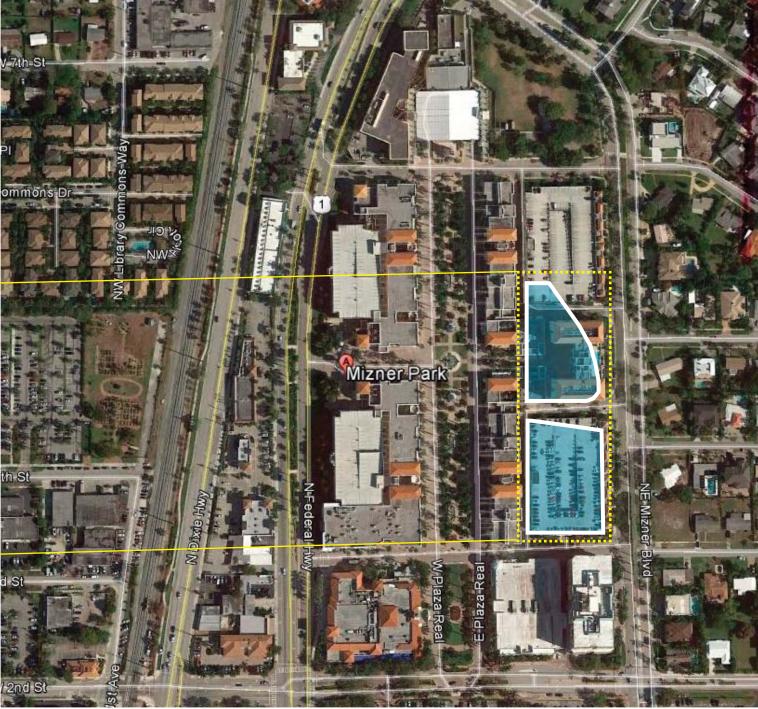

### **SCALE** COMPARISON A2

OAKLAND PARK | DIXIE LOTS +/- 2.98 ACRES

BOCA RATON | MIZNER PARK

OAKLAND PARK | DIXIE LOTS +/- 2.98 ACRES

**BOCA RATON** | MIZNER PARK