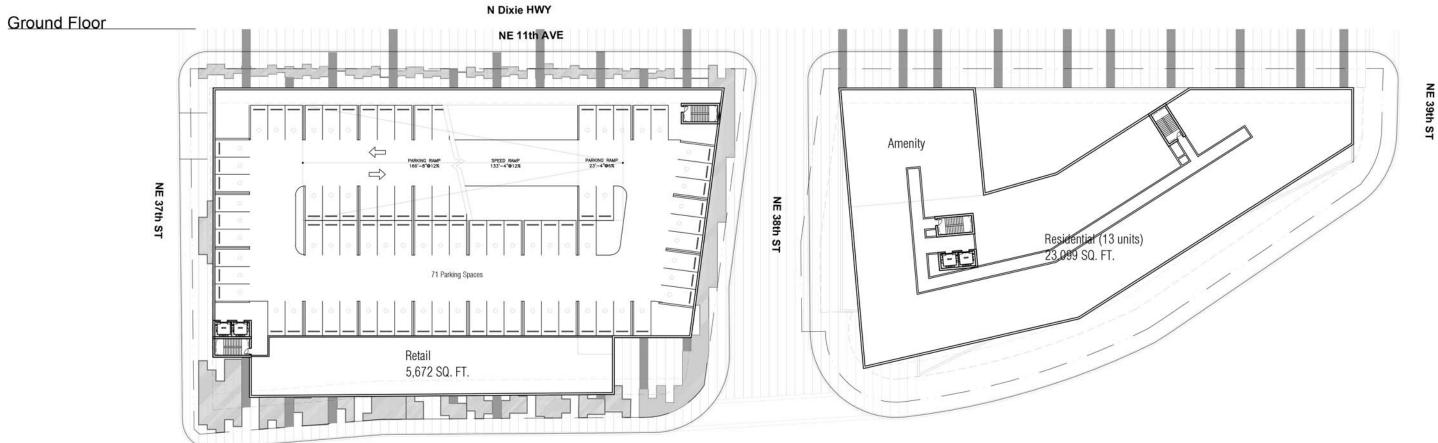

Ponce City Market, Atlanta, GA

N Dixie HWY

Plans

**July 18, 2017** 

f 305.577.4521

Fifth Floor

N Dixie HWY

Lot One Summary

Parking 85 Space Lot Two Summary

21,810 SF Retail Residential 64 units

Oakland Park, Florida

Plans

Rendering

ZYSCOVICH MARCHITECTS

Renderings

N Dixie HWY

Oakland Park, Florida

Plans

ZYSCOVICH ARCHITECTS

Second Floor

N Dixie HWY

Oakland Park, Florida

Plans

100 N Biscayne Blvd . 27th Fl Miami . FL 33132.2304 t 305.372.5222

f 305.577.4521

**July 18, 2017** 

Fifth Floor

N Dixie HWY

Lot One Summary

Retail 31,549 SF Parking 261 Spaces Lot Two Summary

Oakland Park, Florida

Retail 21,810 SF Residential 64 units