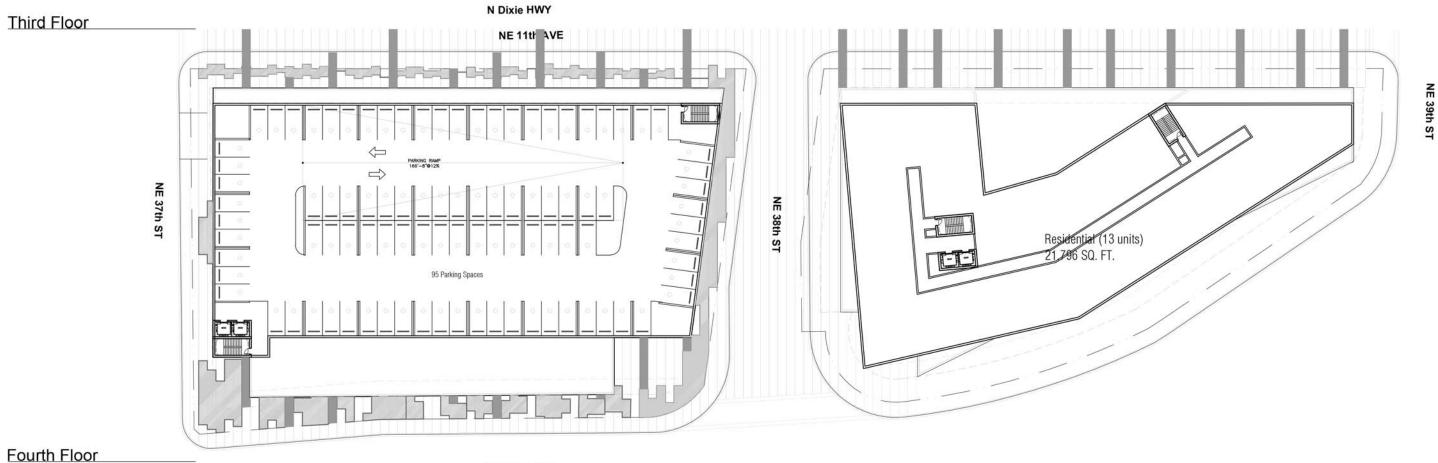

Ponce City Market, Atlanta, GA

N Dixie HWY

Plans

**July 18, 2017** 

f 305.577.4521

Fifth Floor

N Dixie HWY

Lot One Summary

Parking 85 Space Lot Two Summary

21,810 SF Retail Residential 64 units

Oakland Park, Florida

Plans

Rendering

ZYSCOVICH MARCHITECTS

Renderings

N Dixie HWY

f 305.577.4521

**July 18, 2017** 

Fifth Floor

N Dixie HWY

Lot One Summary

Retail 31,549 SF Parking 261 Spaces Lot Two Summary

Oakland Park, Florida

Retail 21,810 SF Residential 64 units