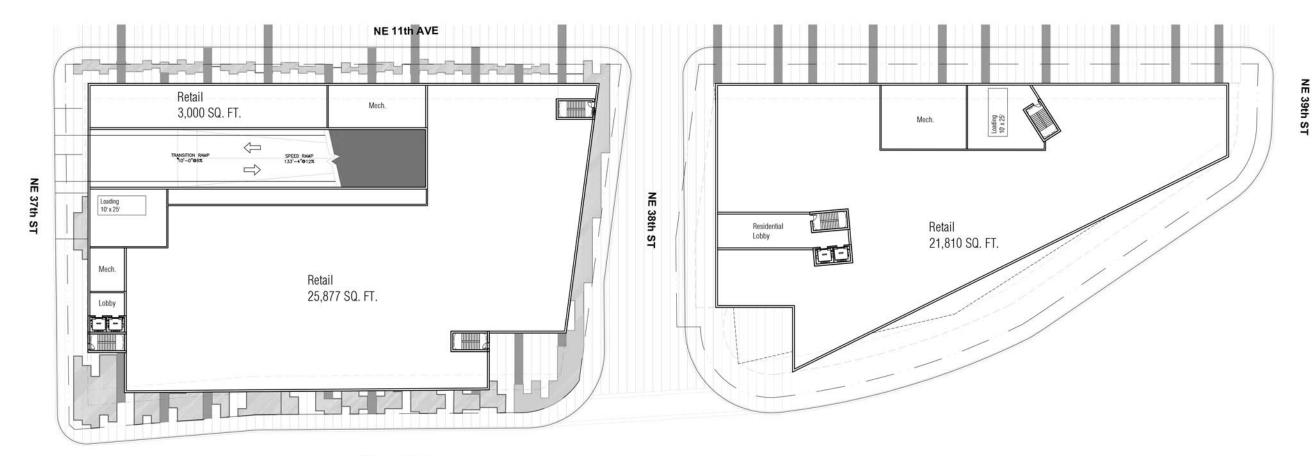

Ponce City Market, Atlanta, GA

N Dixie HWY

Plans

**July 18, 2017** 

f 305.577.4521

Fifth Floor

N Dixie HWY

Lot One Summary

Parking 85 Space Lot Two Summary

21,810 SF Retail Residential 64 units

Oakland Park, Florida

Plans

Rendering

ZYSCOVICH MARCHITECTS

Renderings

N Dixie HWY

f 305.577.4521

**July 18, 2017** 

Fifth Floor

N Dixie HWY

Lot One Summary

Retail 31,549 SF Parking 261 Spaces Lot Two Summary

Oakland Park, Florida

Retail 21,810 SF Residential 64 units