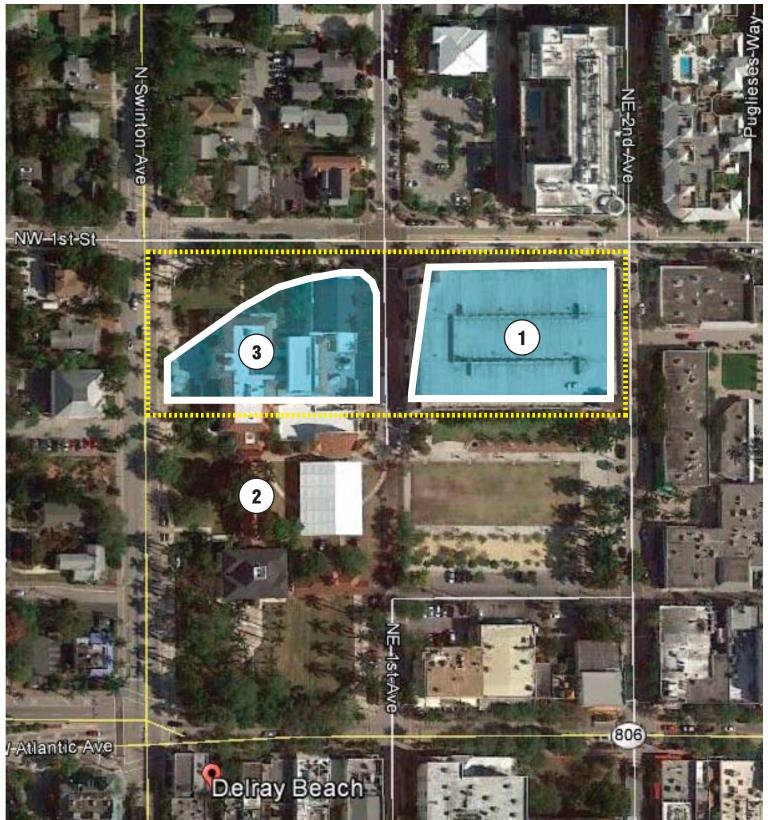

July 18, 2017

OAKLAND PARK | DIXIE LOTS +/- 2.98 ACRES

**DELRAY BEACH** | PINEAPPLE GROVE ARTS DISTRICT

## **SCALE** COMPARISON A1

OAKLAND PARK | DIXIE LOTS +/- 2.98 ACRES

**DELRAY BEACH | PINEAPPLE GROVE ARTS DISTRICT** 

- Delray Beach Arts Parking Garage
   Old School Square (performance, exhibition, event venue)
   Crest Theatre at Old Square