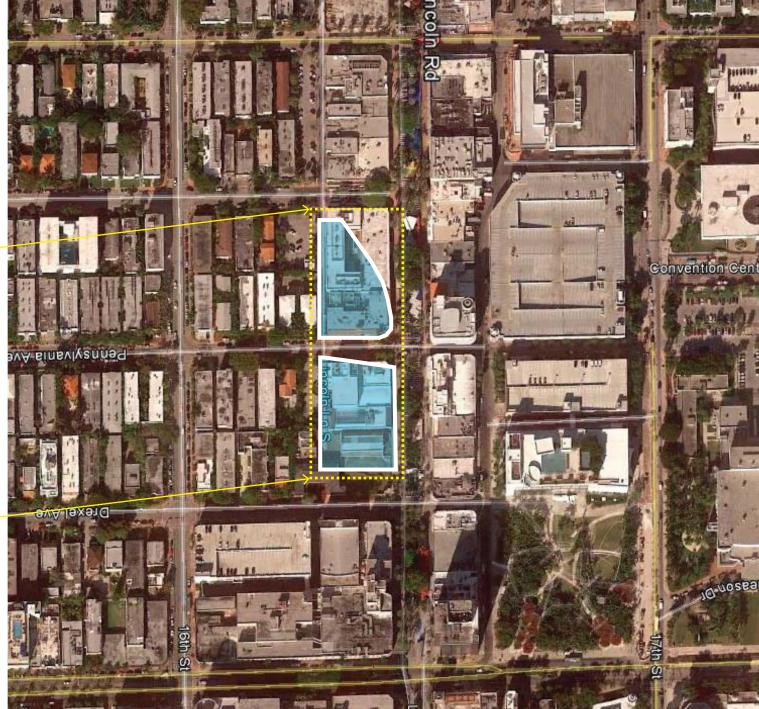

## **SCALE** COMPARISON B2

OAKLAND PARK | DIXIE LOTS +/- 2.98 ACRES

MIAMI BEACH | LINCOLN ROAD

# **SCALE** COMPARISON C1

OAKLAND PARK | DIXIE LOTS +/- 2.98 ACRES

MIAMI BEACH | LINCOLN ROAD