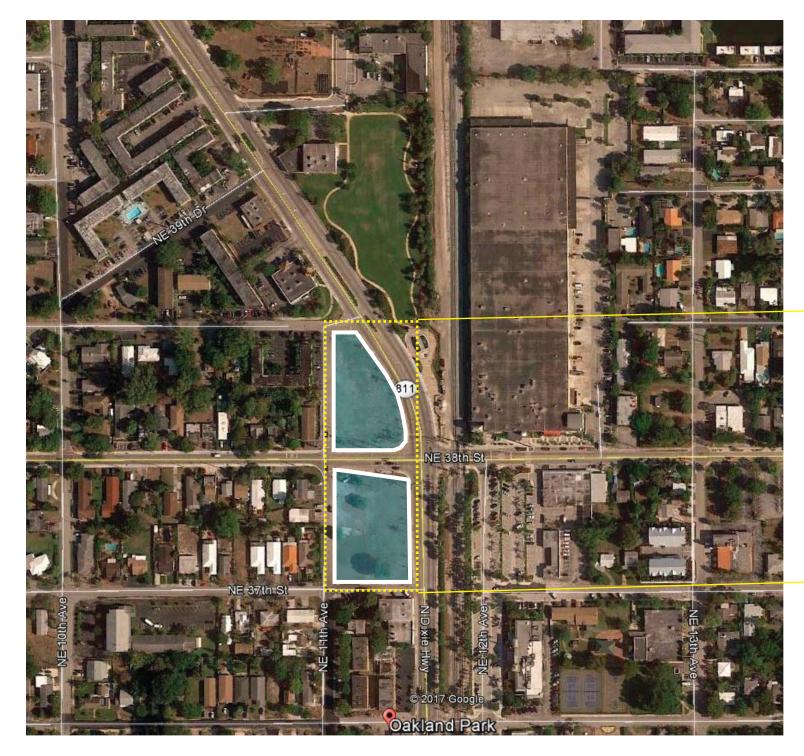

July 18, 2017

OAKLAND PARK | DIXIE LOTS +/- 2.98 ACRES

**DELRAY BEACH** | PINEAPPLE GROVE ARTS DISTRICT