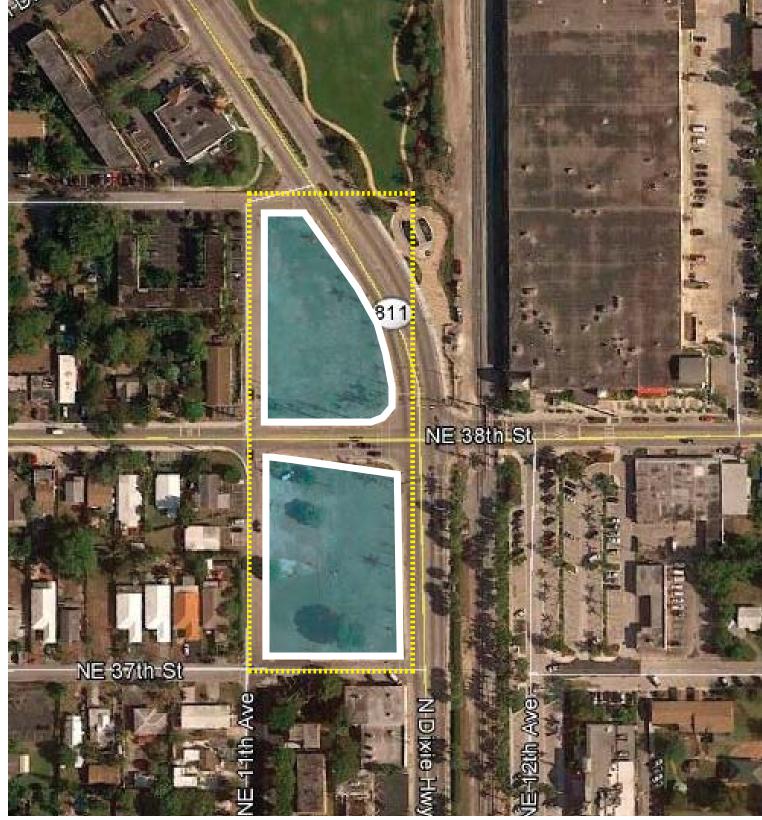

July 18, 2017

OAKLAND PARK | DIXIE LOTS +/- 2.98 ACRES

**DELRAY BEACH** | PINEAPPLE GROVE ARTS DISTRICT