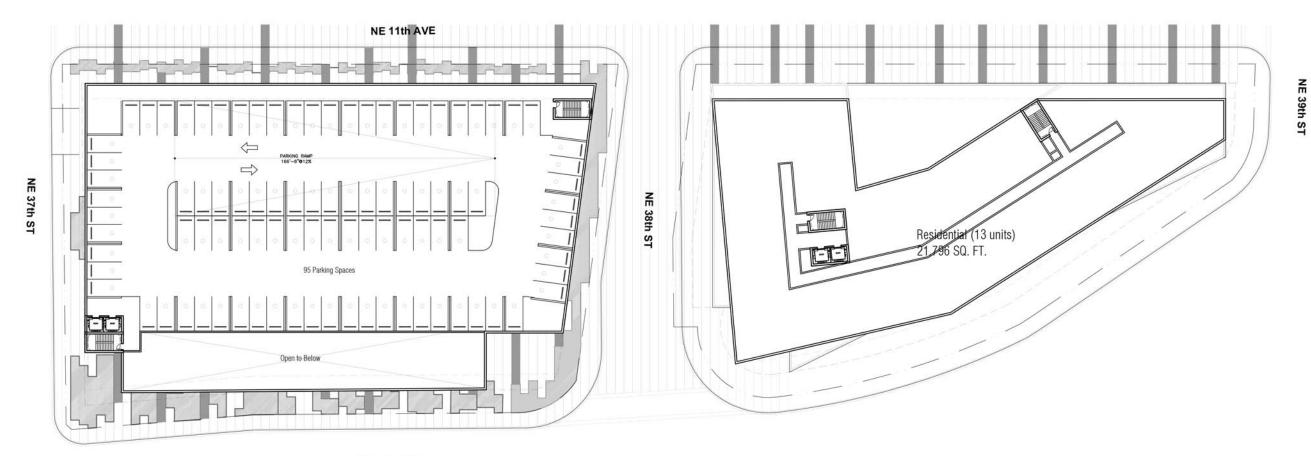

Ponce City Market, Atlanta, GA

N Dixie HWY

Plans

**July 18, 2017** 

f 305.577.4521

Fifth Floor

N Dixie HWY

Lot One Summary

Parking 85 Space Lot Two Summary

21,810 SF Retail Residential 64 units

Oakland Park, Florida

Plans

Rendering

ZYSCOVICH MARCHITECTS

Renderings

N Dixie HWY

f 305.577.4521

**July 18, 2017** 

Fifth Floor

N Dixie HWY

Lot One Summary

Retail 31,549 SF Parking 261 Spaces Lot Two Summary

Oakland Park, Florida

Retail 21,810 SF Residential 64 units