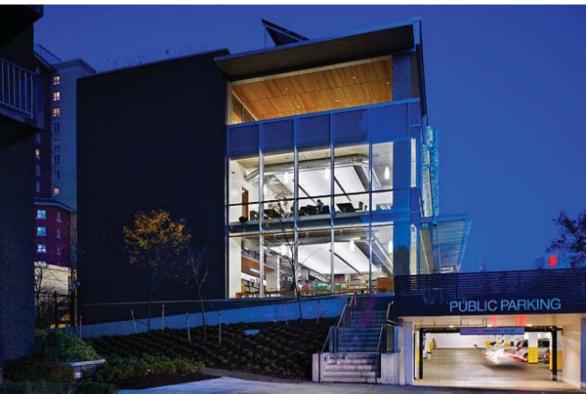

July 18, 2017

OAKLAND PARK | DIXIE LOTS +/- 2.98 ACRES

**DELRAY BEACH** | PINEAPPLE GROVE ARTS DISTRICT

## **SCALE** COMPARISON A1

OAKLAND PARK | DIXIE LOTS +/- 2.98 ACRES

**DELRAY BEACH | PINEAPPLE GROVE ARTS DISTRICT** 

- Delray Beach Arts Parking Garage
   Old School Square (performance, exhibition, event venue)
   Crest Theatre at Old Square