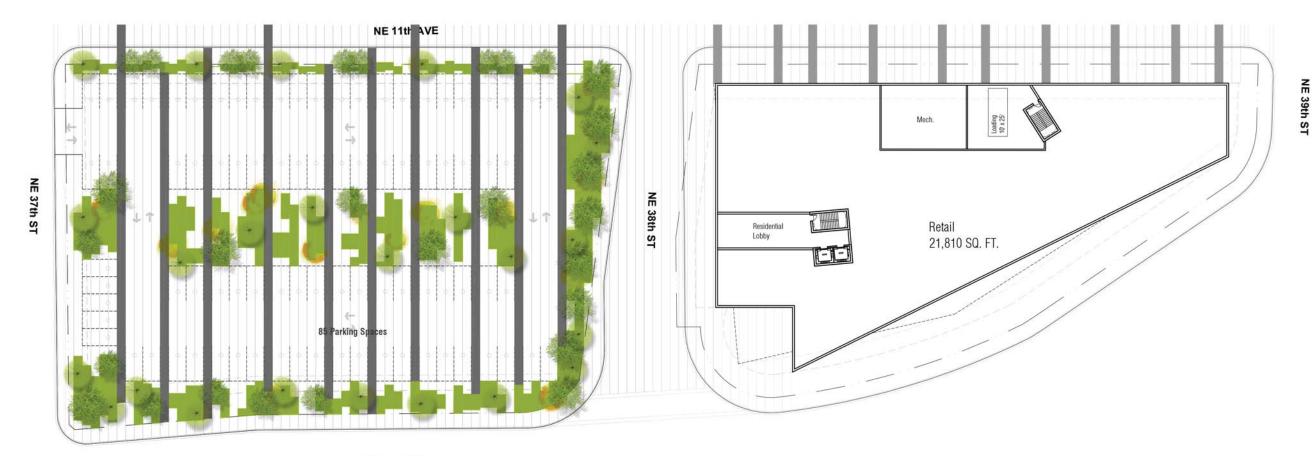

Ponce City Market, Atlanta, GA

N Dixie HWY

Plans

**July 18, 2017** 

f 305.577.4521

Fifth Floor

N Dixie HWY

Lot One Summary

Parking 85 Space Lot Two Summary

21,810 SF Retail Residential 64 units

Oakland Park, Florida

Plans

Rendering

ZYSCOVICH MARCHITECTS

Renderings

N Dixie HWY

f 305.577.4521

**July 18, 2017** 

Fifth Floor

N Dixie HWY

Lot One Summary

Retail 31,549 SF Parking 261 Spaces Lot Two Summary

Oakland Park, Florida

Retail 21,810 SF Residential 64 units