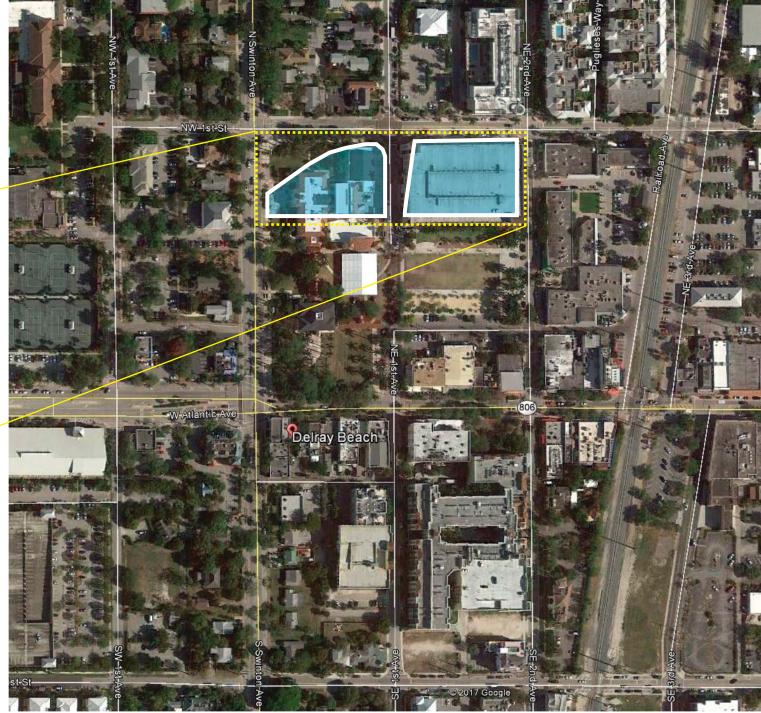

July 18, 2017

OAKLAND PARK | DIXIE LOTS +/- 2.98 ACRES

**DELRAY BEACH** | PINEAPPLE GROVE ARTS DISTRICT

## **SCALE** COMPARISON A1

OAKLAND PARK | DIXIE LOTS +/- 2.98 ACRES

**DELRAY BEACH | PINEAPPLE GROVE ARTS DISTRICT** 

- Delray Beach Arts Parking Garage
   Old School Square (performance, exhibition, event venue)
   Crest Theatre at Old Square