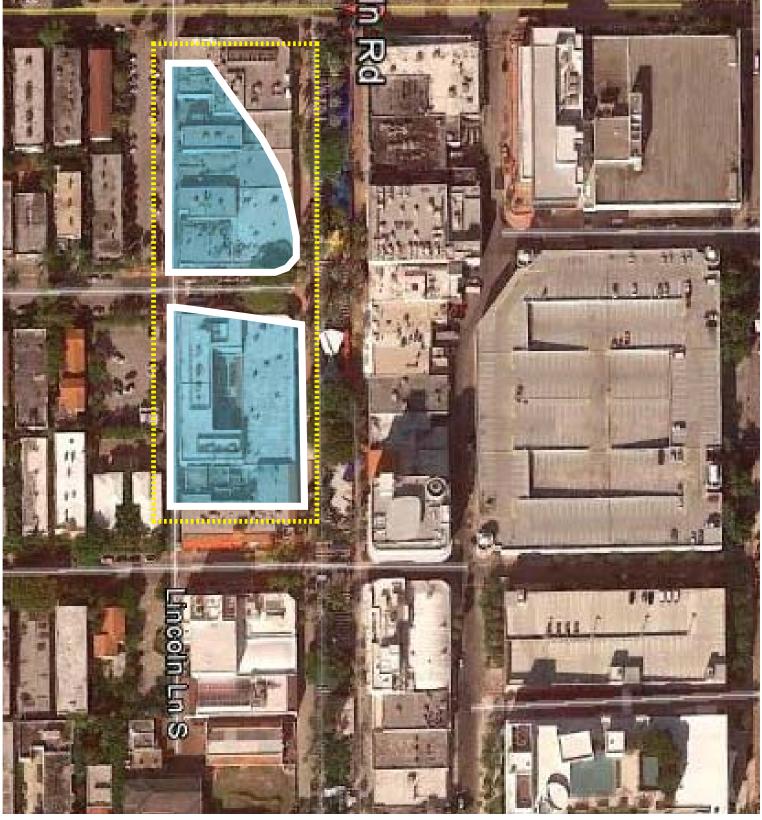

7.4521



Renderings

ZYSCOVICH ARCHITECTS

100 N Biscayne Blvd . 27th Fl Miami . FL 33132.2304 t 305.372.5222 f 305.577.4521



July 18, 2017





OAKLAND PARK | DIXIE LOTS +/- 2.98 ACRES

**DELRAY BEACH** | PINEAPPLE GROVE ARTS DISTRICT

## **SCALE** COMPARISON A1



OAKLAND PARK | DIXIE LOTS +/- 2.98 ACRES



**DELRAY BEACH | PINEAPPLE GROVE ARTS DISTRICT** 

- Delray Beach Arts Parking Garage
   Old School Square (performance, exhibition, event venue)
   Crest Theatre at Old Square

### **SCALE** COMPARISON A2





OAKLAND PARK | DIXIE LOTS +/- 2.98 ACRES

BOCA RATON | MIZNER PARK





OAKLAND PARK | DIXIE LOTS +/- 2.98 ACRES

**BOCA RATON** | MIZNER PARK

## **SCALE** COMPARISON B2





OAKLAND PARK | DIXIE LOTS +/- 2.98 ACRES

MIAMI BEACH | LINCOLN ROAD

# **SCALE** COMPARISON C1





OAKLAND PARK | DIXIE LOTS +/- 2.98 ACRES

MIAMI BEACH | LINCOLN ROAD

# **SCALE** COMPARISON C2