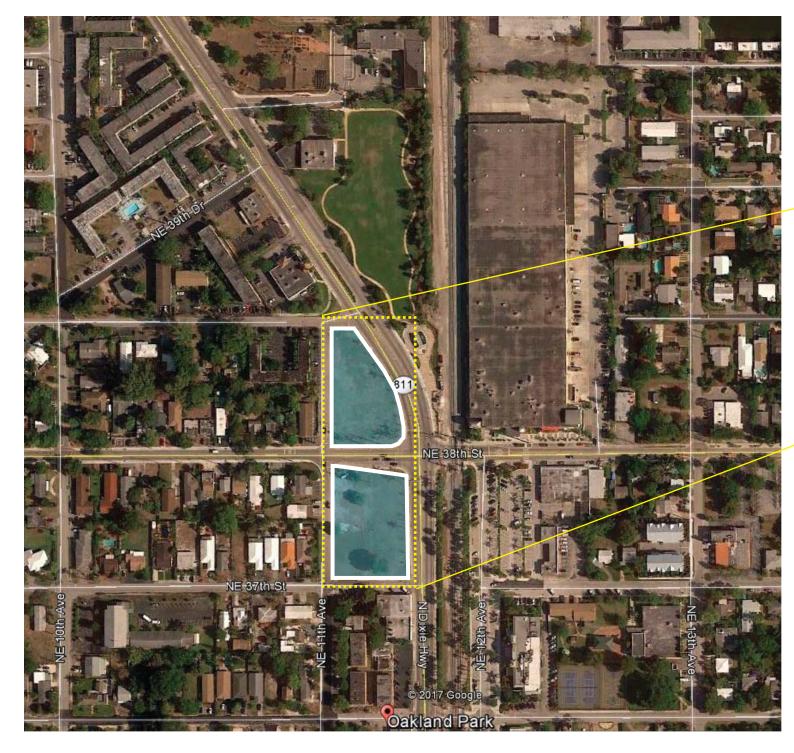

July 18, 2017

OAKLAND PARK | DIXIE LOTS +/- 2.98 ACRES

**DELRAY BEACH** | PINEAPPLE GROVE ARTS DISTRICT

## **SCALE** COMPARISON A1

OAKLAND PARK | DIXIE LOTS +/- 2.98 ACRES

**DELRAY BEACH | PINEAPPLE GROVE ARTS DISTRICT** 

- Delray Beach Arts Parking Garage
   Old School Square (performance, exhibition, event venue)
   Crest Theatre at Old Square