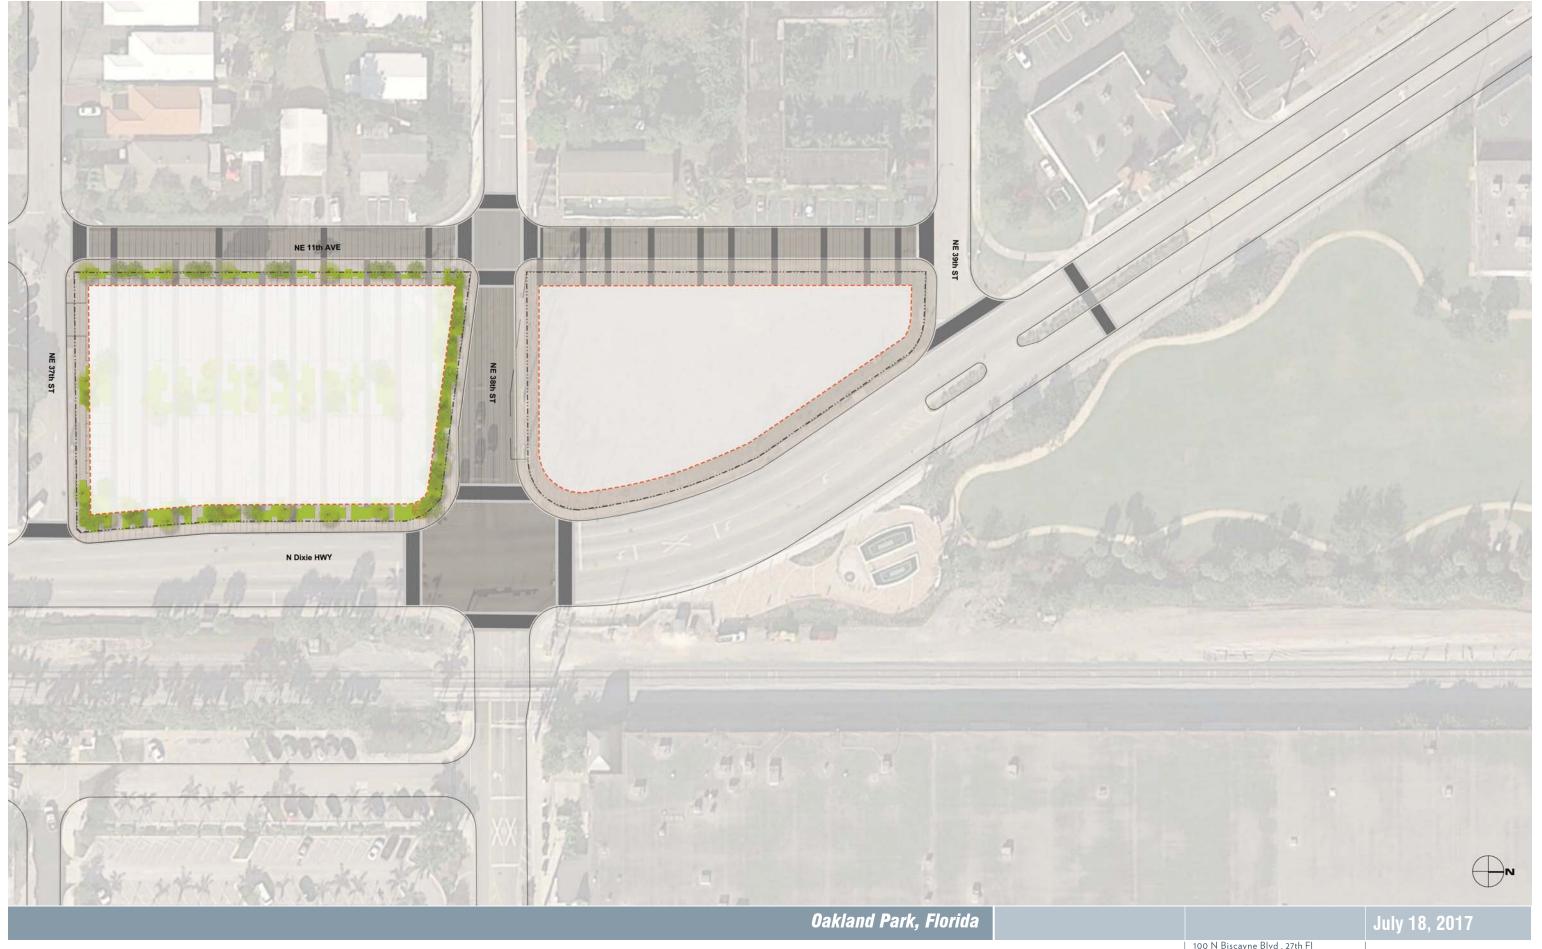

Ponce City Market, Atlanta, GA

N Dixie HWY

Plans

**July 18, 2017** 

f 305.577.4521

Fifth Floor

N Dixie HWY

Lot One Summary

Parking 85 Space Lot Two Summary

21,810 SF Retail Residential 64 units

Oakland Park, Florida

Plans

Rendering

ZYSCOVICH MARCHITECTS

Renderings

N Dixie HWY

f 305.577.4521

**July 18, 2017** 

Fifth Floor

N Dixie HWY

Lot One Summary

Retail 31,549 SF Parking 261 Spaces Lot Two Summary

Oakland Park, Florida

Retail 21,810 SF Residential 64 units