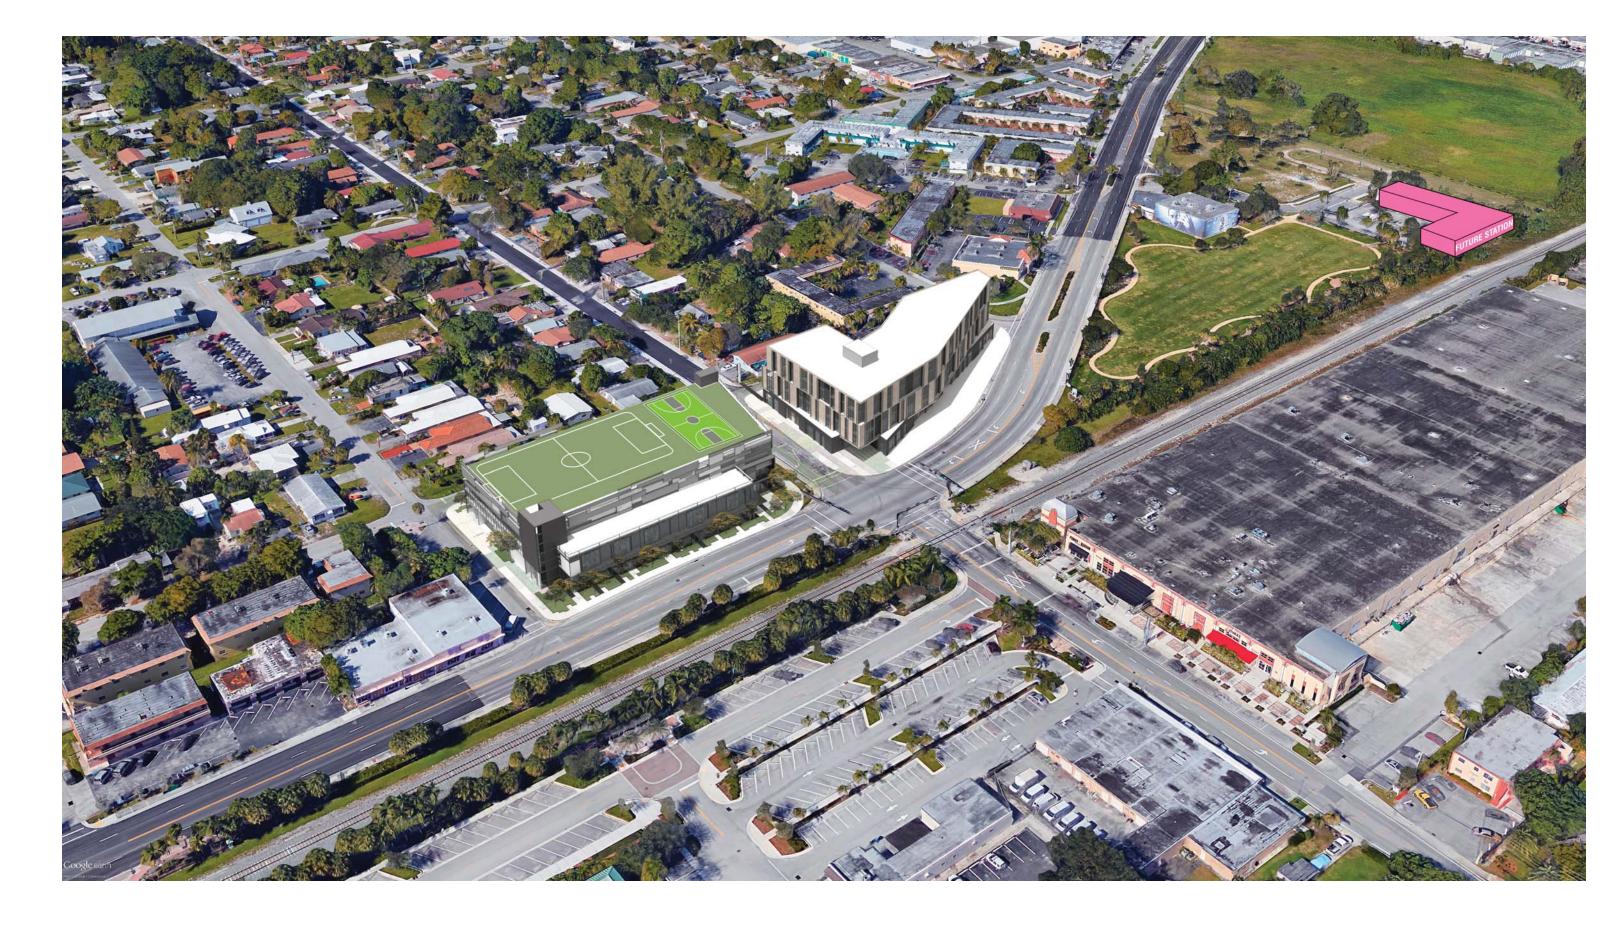

July 18, 2017

OAKLAND PARK | DIXIE LOTS +/- 2.98 ACRES

**DELRAY BEACH** | PINEAPPLE GROVE ARTS DISTRICT