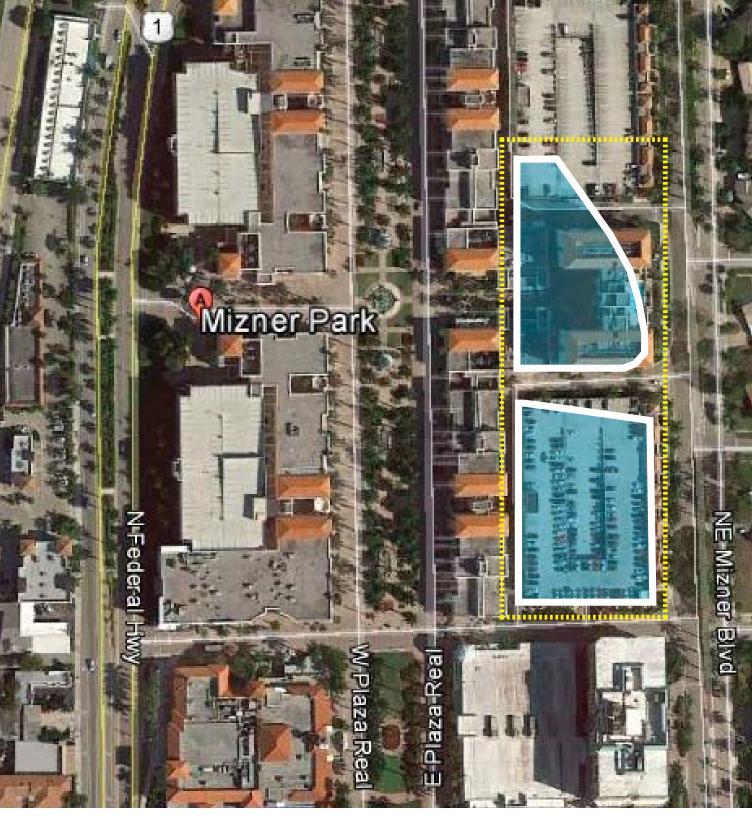

### **SCALE** COMPARISON A2

OAKLAND PARK | DIXIE LOTS +/- 2.98 ACRES

BOCA RATON | MIZNER PARK

OAKLAND PARK | DIXIE LOTS +/- 2.98 ACRES

**BOCA RATON** | MIZNER PARK