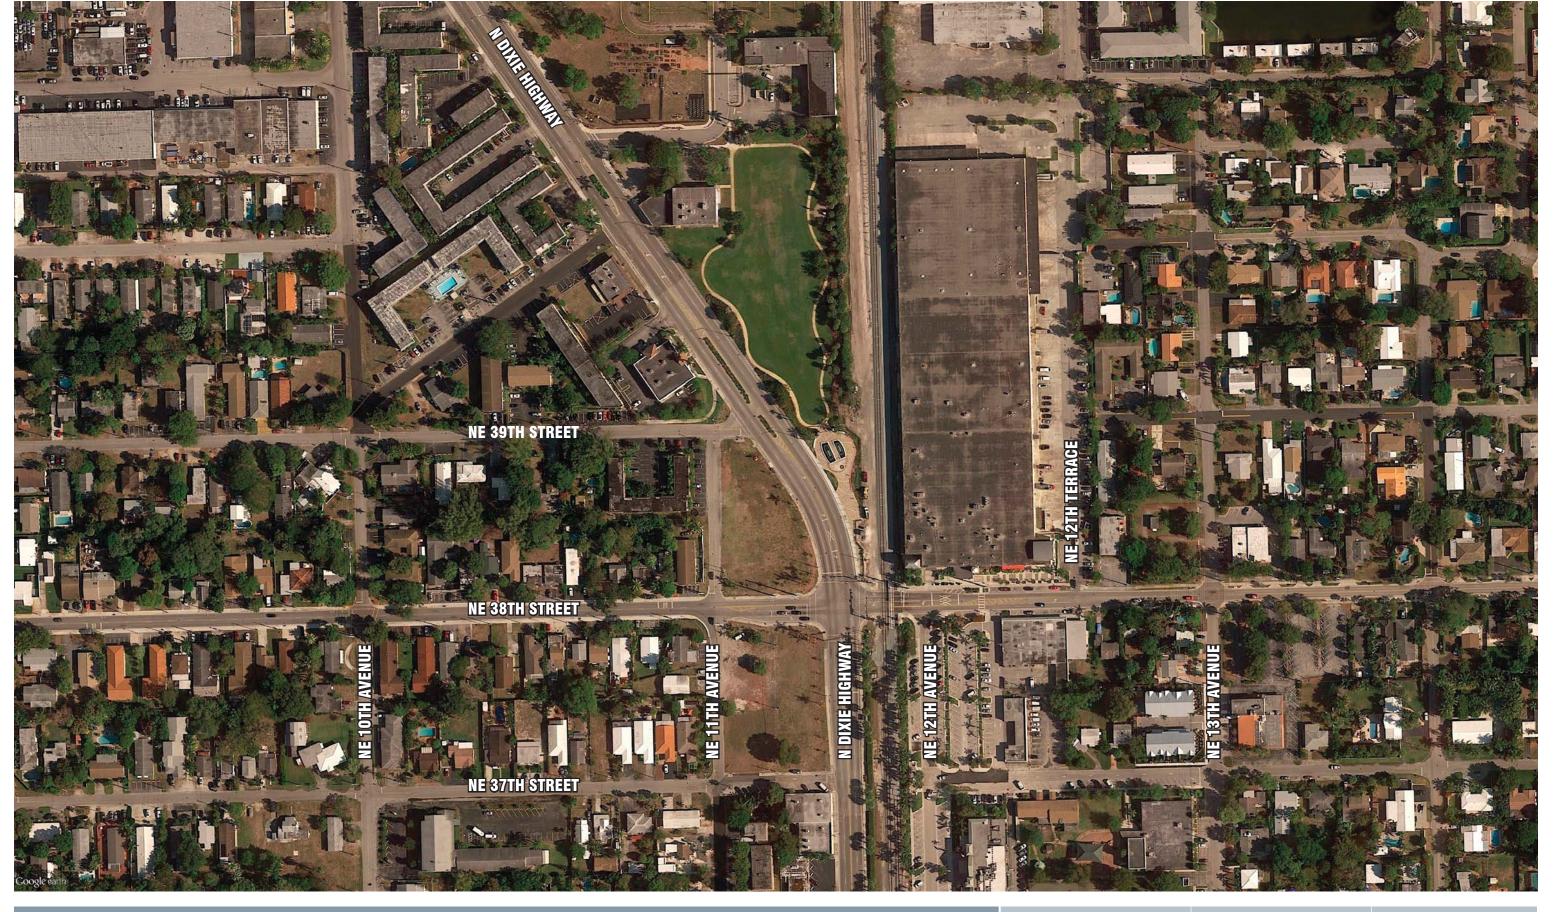

Ponce City Market, Atlanta, GA

N Dixie HWY

Plans

**July 18, 2017** 

f 305.577.4521

Fifth Floor

N Dixie HWY

Lot One Summary

Parking 85 Space Lot Two Summary

21,810 SF Retail Residential 64 units

Oakland Park, Florida

Plans

Rendering

ZYSCOVICH MARCHITECTS

Renderings

N Dixie HWY

f 305.577.4521

**July 18, 2017** 

Fifth Floor

N Dixie HWY

Lot One Summary

Retail 31,549 SF Parking 261 Spaces Lot Two Summary

Oakland Park, Florida

Retail 21,810 SF Residential 64 units