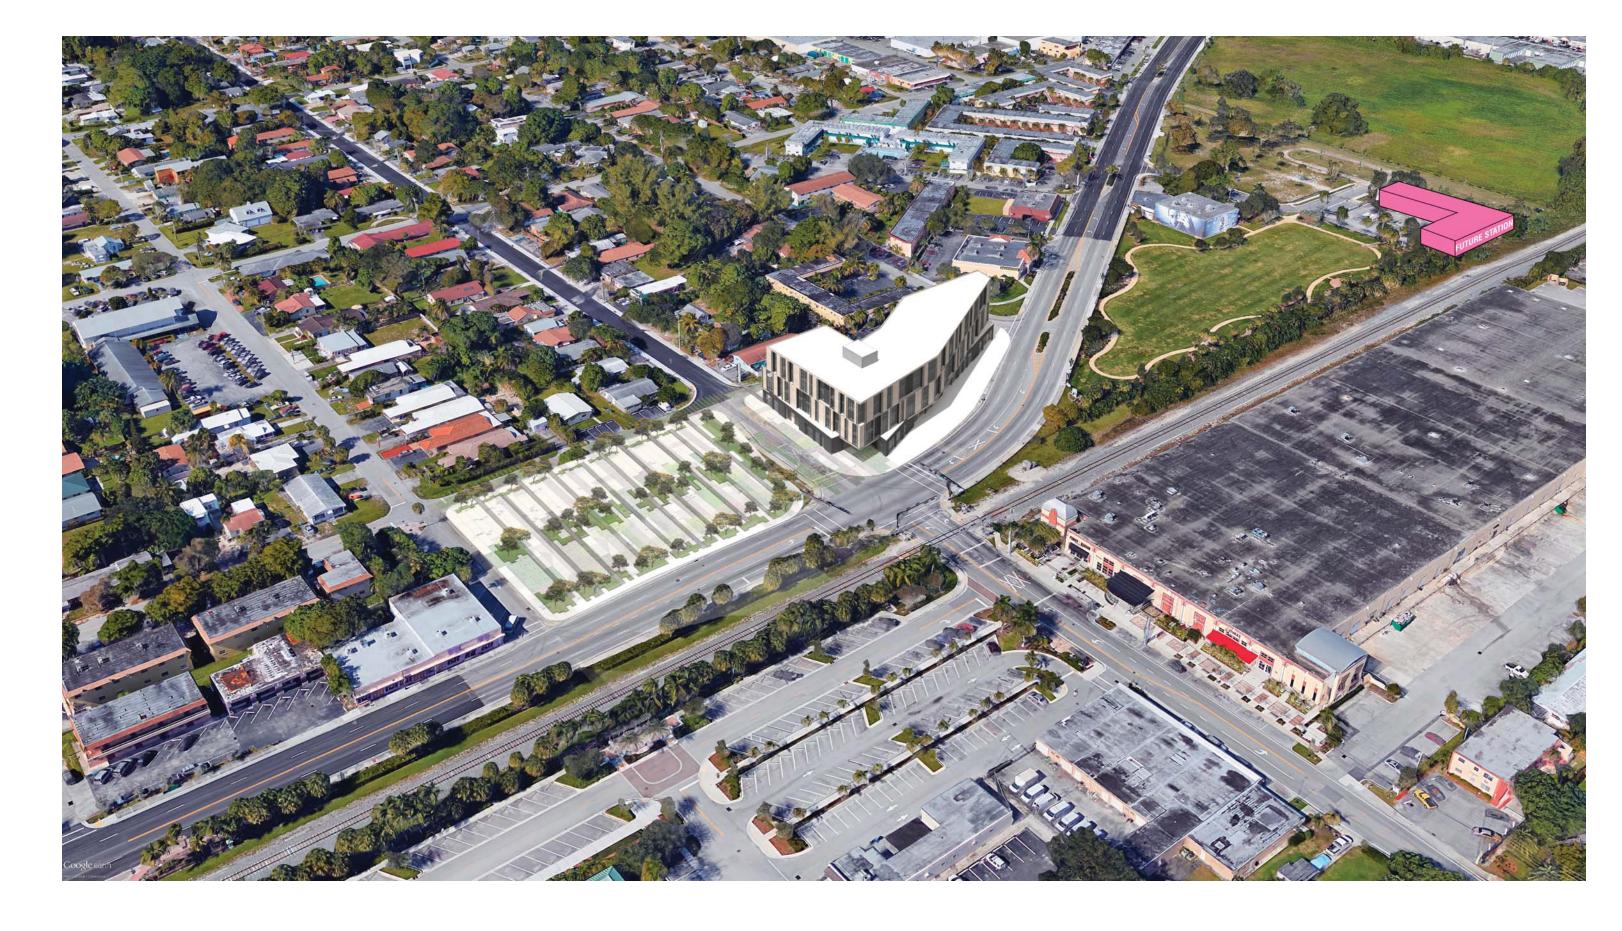

Ponce City Market, Atlanta, GA

N Dixie HWY

Plans

**July 18, 2017** 

f 305.577.4521

Fifth Floor

N Dixie HWY

Lot One Summary

Parking 85 Space Lot Two Summary

21,810 SF Retail Residential 64 units

Oakland Park, Florida

Plans

Rendering

ZYSCOVICH MARCHITECTS

Renderings

N Dixie HWY

f 305.577.4521

**July 18, 2017** 

Fifth Floor

N Dixie HWY

Lot One Summary

Retail 31,549 SF Parking 261 Spaces Lot Two Summary

Oakland Park, Florida

Retail 21,810 SF Residential 64 units